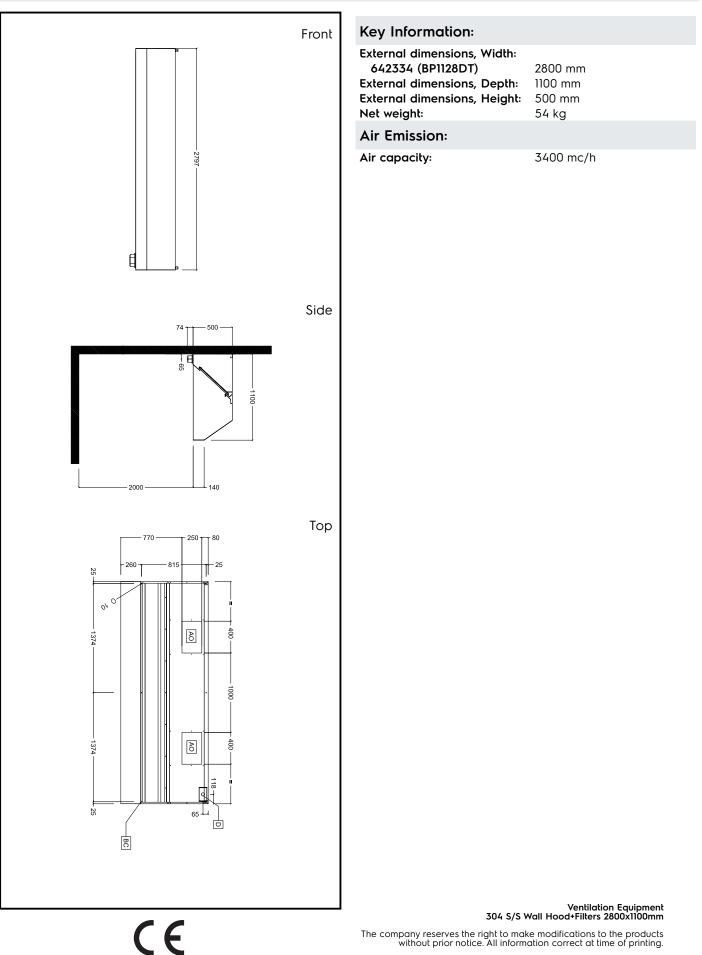

## Electrolux PROFESSIONAL

Ventilation Equipment 304 S/S Wall Hood+Filters 2800x1100mm

| 642334 (BP1128DT)                 | 304 stainless steel Wall<br>Hood with filters                                                                         |
|-----------------------------------|-----------------------------------------------------------------------------------------------------------------------|
| Short Form Spe                    | cification                                                                                                            |
| Item No.                          |                                                                                                                       |
| Constructed in 304 AISI stainless | steel. Equipped with labyrinth filters in 304 AISI<br>4 AISI stainless steel, grease collecting trough all<br>9 tray. |

### Construction

- Eyebolts and screw anchors for ceiling installation.
- 304 AISI stainless steel condensation collection tray.
- Labyrinth filters guarantee constant filtration to avoid clogging and to protect against fire.
- 304 AISI stainless steel blind panels for a correct exhaustion.
- Outlet holes are sized in order to minimize drops in pressure.
- Perimetral gutter with drain hole to transfer grease into a 304 AISI container.
- Entirely constructed in 304 AISI stainless steel.
- 304 AISI stainless steel labyrinth filters easily removable for cleaning.